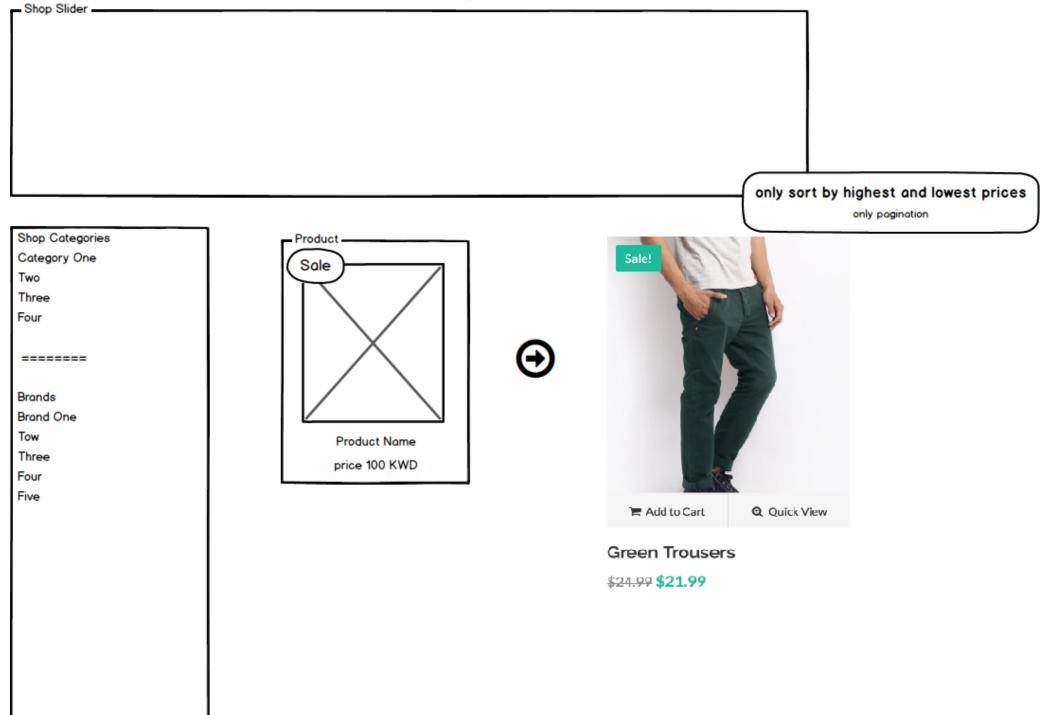

## shop page (2)

### product details (2.1)

#### \$39.99 **\$24.99**

Lorem ipsum dolor sit amet, consectetur adipisicing elit. Libero velit id eaque ex quae laboriosam nulla optio doloribus! Perspiciatis, libero, neque, perferendis at nisi optio dolor!

Comes with a white, slim synthetic belt that has a tang clasp.

Related Products

Slim Fit Chinos \$39.99

Dark Brown Boots \$49

Light Blue Denim Dress \$19.95

Unisex Sunglasses \$19.99 **\$11.99** 

# cart (2.2)

|         |            | Product              | Unit Price | Quantity            | Total       |
|---------|------------|----------------------|------------|---------------------|-------------|
| ŵ       | Â          | Pink Printed Dress   | \$19.99    | - 2 +               | \$39.98     |
| ۵       |            | Checked Canvas Shoes | \$24.99    | - 1 +               | \$24.99     |
| 0       | <b>A</b>   | Blue Men Tshirt      | \$13.99    | - 3 +               | \$41.97     |
| Enter C | oupon Code | APPLY COUPON         |            | PROCEED TO CHECKOUT | UPDATE CART |