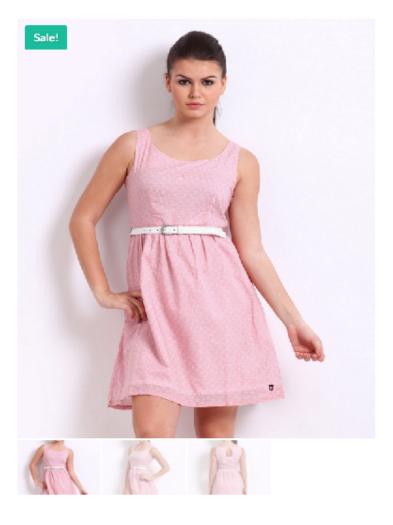

### product details (2.1)

#### \$39.99 **\$24.99**

Lorem ipsum dolor sit amet, consectetur adipisicing elit. Libero velit id eaque ex quae laboriosam nulla optio doloribus! Perspiciatis, libero, neque, perferendis at nisi optio dolor!

Pink printed dress, woven, round neck with a keyhole and buttoned closure at the back, sleeveless, concealed zip up at left side seam, belt loops along waist brand appliqu?? above left front hem, has an attached lining.

Comes with a white, slim synthetic belt that has a tang clasp.

Related Products

Slim Fit Chinos \$39.99

Dark Brown Boots \$49

Light Blue Denim Dress \$19.95

Unisex Sunglasses \$19.99 **\$11.99** 