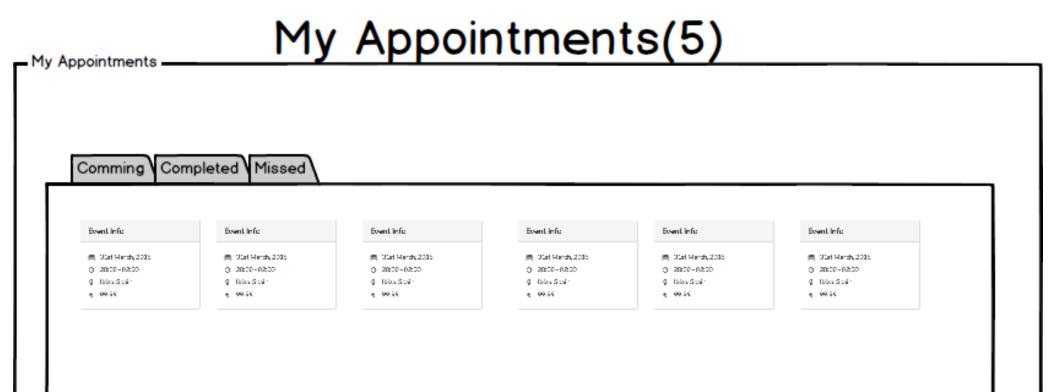

Completed on: 17th March 2014

Related Projects:

Backpack Contents

Sunset Bulb Glow

Bridge Side

Study Table

\_ My Profile \_